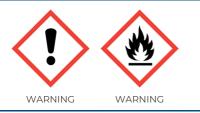

#### **UWARNINGS**

Flammable liquid and vapour. Causes serious eye irritation. Keep away from heat, hot surfaces, sparks, open flames and other ignition sources. No smoking. Keep container tightly closed. Wear eye protection. If eye irritation persists: Get medical advice/attention. In case of fire, use a dry powder fire extinguisher to extinguish. Store in a well-ventilated place. Keep cool.